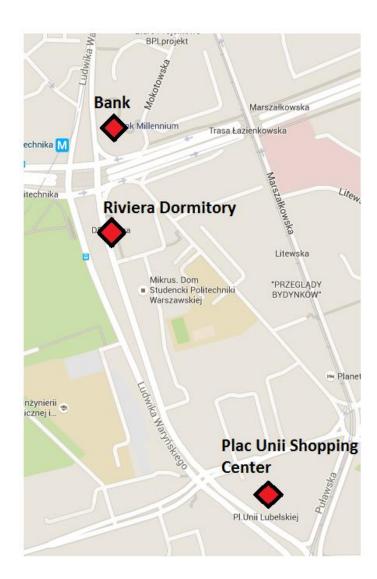

The nearest bank is situated on the ground floor of Zebra Tower.

You can see all these places on the map below