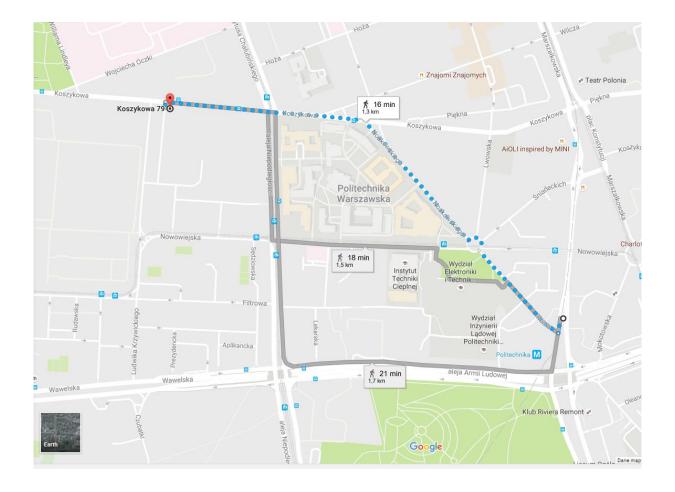

## How to get to the office from Metro POLITECHNIKA

The closest Metro station to Foundation Year Office is **METRO POLITECHNIKA**. From Metro Politechnika you can take **the tram no 10** and get off on **the tram stop KOSZYKOWA**. Then go around 290 m. to the left by Koszykowa Street. You can also go on foot. Walking around 15 minutes ( by POLNA STREET, then Noakowskiego Street, and finally Koszykowa street – 1,3 km.