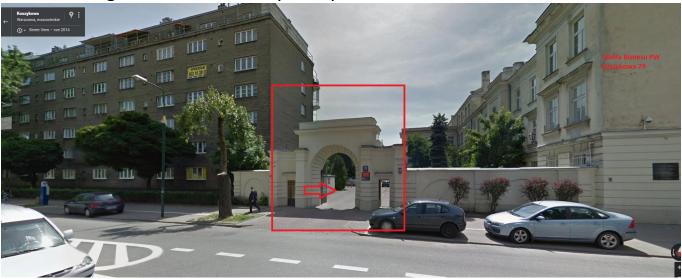

**Foundation Year office** is located in the Centre of Warsaw, **KOSZYKOWA 79 street, room 014** on the ground floor.

The office is located in the building of "Szkoła Biznesu" (the entrance/gate as in the photo).