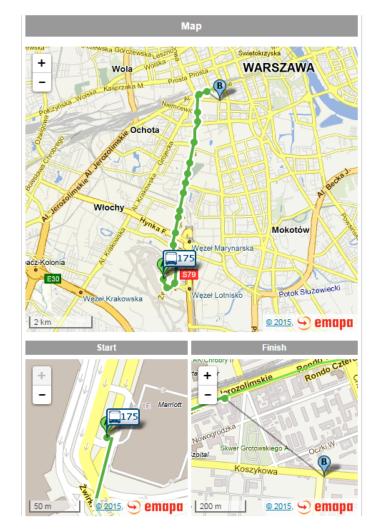

## How to get to the office from the CHOPIN AIRPORT:

The fastest way to get to the Foundation Year Office from the Chopin Airport is to take bus no 175 ( direction: PL.PIŁSUDSKIEGO) and get off at the bus stop "PLAC STARYNKIEWICZA". Then turn right into LINDLEYA Street, go along it for about 350 m and reach KOSZYKOWA street. Next, turn left and it's about 150 m from the crossroads. The building it's at the crossroads of Ludwika Krzywickiego Street and Koszykowa Street, but the entrance is from Koszykowa Street.

Use <a href="https://warszawa.jakdojade.pl/?locale=en">https://warszawa.jakdojade.pl/?locale=en</a> -> to check public transport timetables, find stops and plan your optimal journey.